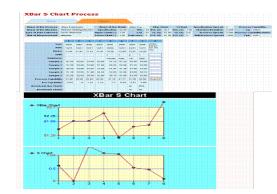

###-###1III |
| 5   | Very good | 8     | -###111      |
|     | Total     | 42    |              |

≻Assemble the data

#### Histogram Histogram Edt & 1 230.00 224.00 221.00 231.00 219.00 234.00 224.00 227.00 213.00 210.00 215.00 230.00 220.00 215.00 227.00 227.00 230.00 227.00 220.00 232.00 225.00 232.00 227.00 221.00 227.00 220.00 227.00 220.00 225.00 230.00 225.00 227.00 232.00 225.00 232.00 221.00 232.00 225.00 221.00 214.00 220.00 221.00 230.00 221.00 232.00 220.00 220.00 222.00 227.00 225.00 232.00 232.00 225.00 But Fren togram Frequenc Rel. Free 210,000 0.020 0.080 0.330 0.670 0.940 1.000 216.600 223.200 0.060 0.250 0.340 0.270 0.060 229.000 236.400

➤Try stratification

**Belmah Strategies** 

#### Scatter Diagram



Check interrelationships

### **Control Chart (for analysis)**



Look at changes over time

Develop and Implement Countermeasures

| Edit |                   |                 | 10/2007    | To Da     | te 05/27/20 | 07          | View | ] |   |    |   |   |   |   |                    |              |   |   |
|------|-------------------|-----------------|------------|-----------|-------------|-------------|------|---|---|----|---|---|---|---|--------------------|--------------|---|---|
| Tho  | rough action pla  | an is necessary |            |           |             |             |      |   |   |    |   |   |   |   |                    |              |   |   |
| No.  | Root Cause        | Recommendations | Resources  | PIC       | From Date   | To Date     | Dura |   |   | 10 |   |   |   |   | a planting of      | Apr -        |   |   |
|      |