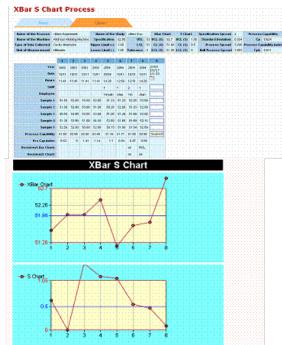

### **3.** Quantify process capability

#### Histogram

| Data | 1      | 2      | 3      |        | 5      | 6      | 7      | 8      |
|------|--------|--------|--------|--------|--------|--------|--------|--------|
| 1    | 230.00 | 225.00 | 240.00 | 232.00 | 243.00 | 225.00 | 230.00 | 241.00 |
| 2    | 224.00 | 219.00 | 221.00 | 231.00 | 234.00 | 224.00 | 229.00 | 228.00 |
| 3    | 227.00 | 230.00 | 213.00 | 210.00 | 215.00 | 220.00 | 215.00 | 228.00 |
| 4    | 227.00 | 227.00 | 230.00 | 227.00 | 220.00 | 232.00 | 225.00 | 232.00 |
| 5    | 227.00 | 221.00 | 227.00 | 220.00 | 227.00 | 220.00 | 221.00 | 230.00 |
| 6    | 225.00 | 227.00 | 232.00 | 225.00 | 232.00 | 221.00 | 232.00 | 225.00 |
| 7    | 221.00 | 232.00 | 220.00 | 221.00 | 214.00 | 220.00 | 221.00 | 230.00 |
| 8    | 221.00 | 232.00 | 220.00 | 232.00 | 227.00 | 225.00 | 232.00 | 225.00 |

| Min. Value :                  | 210.000               |              |                         |                                                        |
|-------------------------------|-----------------------|--------------|-------------------------|--------------------------------------------------------|
| Max. Value :                  | 243.000               | L            |                         |                                                        |
| Stdev:                        | 6.591                 |              |                         |                                                        |
| Ho Of Cells :                 | 6 -                   |              |                         |                                                        |
| Cell Interval :               | 6.600                 | 1            |                         |                                                        |
|                               |                       |              |                         |                                                        |
| nacification                  | Free                  | Cum From     | Pol Frod                | Cum Rel Free                                           |
| pecification                  | Freq.                 | Cum. Freq.   | Rel. Freq.              | Cum. Rel. Freq                                         |
| pecification<br>210.000       | Freq.                 | Cum. Freq.   | Rel. Freq.              |                                                        |
|                               | Freq.                 |              |                         | 0.02                                                   |
| 210.000                       | Freq.<br>1<br>4<br>16 |              | 0.020                   | 0.02                                                   |
| 210.000<br>216.600            | 1                     | 1            | 0.020                   | 0.020<br>0.000<br>0.330                                |
| 210.000<br>216.600<br>223.200 | 1<br>4<br>16          | 1<br>5<br>21 | 0.020<br>0.060<br>0.250 | Cum. Rel. Freq<br>0.02<br>0.09<br>0.30<br>0.57<br>0.59 |