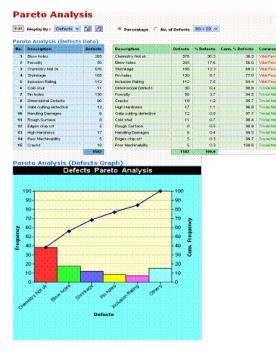

#### **Tally Sheet**

| No. | Tasks     | Total |              |
|-----|-----------|-------|--------------|
| 1   | Very bad  | 5     | 111          |
| 2   | Bad       | 8     | -###111      |
| 3   | Medium    | 7     | -###11       |
| 4   | Good      | 14    | -###-###1III |
| 5   | Very good | 8     | -###111      |
|     | Total     | 42    |              |