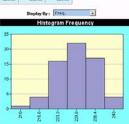

#### Histogram

| Data | 1      | 2      | 3      |        | 5      | 6      | 7      | 8      |
|------|--------|--------|--------|--------|--------|--------|--------|--------|
| 1    | 230.00 | 225.00 | 240.00 | 232.00 | 243.00 | 225.00 | 230.00 | 241.00 |
| 2    | 224.00 | 219.00 | 221.00 | 231.00 | 234.00 | 224.00 | 229.00 | 228.00 |
| 3    | 227.00 | 230.00 | 213.00 | 210.00 | 215.00 | 220.00 | 215.00 | 228.00 |
| 4    | 227.00 | 227.00 | 230.00 | 227.00 | 220.00 | 232.00 | 225.00 | 232.00 |
| 5    | 227.00 | 221.00 | 227.00 | 220.00 | 227.00 | 220.00 | 221.00 | 230.00 |
| 6    | 225.00 | 227.00 | 232.00 | 225.00 | 232.00 | 221.00 | 232.00 | 225.00 |
| 7    | 221.00 | 232.00 | 220.00 | 221.00 | 214.00 | 220.00 | 221.00 | 230.00 |
| 8    | 221.00 | 232.00 | 220.00 | 232.00 | 227.00 | 225.00 | 232.00 | 225.00 |

| Min. Value :                  | 210.000               |              |                         |                                                        |
|-------------------------------|-----------------------|--------------|-------------------------|--------------------------------------------------------|
| Max. Value :                  | 243.000               | L            |                         |                                                        |
| Stdev:                        | 6.591                 |              |                         |                                                        |
| Ho Of Cells :                 | 6 -                   |              |                         |                                                        |
| Cell Interval :               | 6.600                 | 1            |                         |                                                        |
|                               |                       |              |                         |                                                        |
| nacification                  | Free                  | Cum From     | Pol Frod                | Cum Rel Free                                           |
| pecification                  | Freq.                 | Cum. Freq.   | Rel. Freq.              | Cum. Rel. Freq                                         |
| pecification<br>210.000       | Freq.                 | Cum. Freq.   | Rel. Freq.              |                                                        |
|                               | Freq.                 |              |                         | 0.02                                                   |
| 210.000                       | Freq.<br>1<br>4<br>16 |              | 0.020                   | 0.02                                                   |
| 210.000<br>216.600            | 1                     | 1            | 0.020                   | 0.020<br>0.000<br>0.330                                |
| 210.000<br>216.600<br>223.200 | 1<br>4<br>16          | 1<br>5<br>21 | 0.020<br>0.060<br>0.250 | Cum. Rel. Freq<br>0.02<br>0.09<br>0.30<br>0.57<br>0.59 |

#### Histogram

...

**Belmah Strategies** 

#### Histogram Histogram Edt & 1 230.00 224.00 221.00 231.00 219.00 234.00 224.00 227.00 213.00 210.00 215.00 230.00 220.00 215.00 227.00 227.00 230.00 227.00 220.00 232.00 225.00 232.00 227.00 221.00 227.00 220.00 227.00 220.00 225.00 230.00 225.00 227.00 232.00 225.00 232.00 221.00 232.00 225.00 221.00 214.00 220.00 221.00 230.00 221.00 232.00 220.00 220.00 222.00 227.00 225.00 232.00 232.00 225.00 But Fren togram Frequenc Rel. Free 210,000 0.020 0.080 0.330 0.670 0.940 1.000 216.600 223.200 0.060 0.250 0.340 0.270 0.060 229.000 236.400