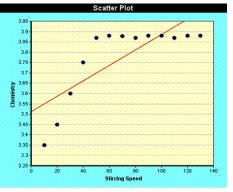

| Medium    | 7     | -###11       |
| 4   | Good      | 14    | -###-###1III |
| 5   | Very good | 8     | -###111      |
|     | Total     | 42    |              |

≻Assemble the data

#### Histogram Histogram Edt & 1 230.00 224.00 221.00 231.00 219.00 234.00 224.00 227.00 213.00 210.00 215.00 230.00 220.00 215.00 227.00 227.00 230.00 227.00 220.00 232.00 225.00 232.00 227.00 221.00 227.00 220.00 227.00 220.00 225.00 230.00 225.00 227.00 232.00 225.00 232.00 221.00 232.00 225.00 221.00 214.00 220.00 221.00 230.00 221.00 232.00 220.00 220.00 222.00 227.00 225.00 232.00 232.00 225.00 But Fren togram Frequenc Rel. Free 210,000 0.020 0.080 0.330 0.670 0.940 1.000 216.600 223.200 0.060 0.250 0.340 0.270 0.060 229.000 236.400

➤Try stratification

**Belmah Strategies** 

#### Scatter Diagram



Check interrelationships

### **Control Chart (for analysis)**



Look at changes over time

Develop and Implement Countermeasures

| Edit |                   |                 | 10/2007    | To Da     | te 05/27/20 | 07          | View | ] |   |    |   |   |   |   |                    |              |   |   |
|------|-------------------|-----------------|------------|-----------|-------------|-------------|------|---|---|----|---|---|---|---|--------------------|--------------|---|---|
| Tho  | rough action pla  | an is necessary |            |           |             |             |      |   |   |    |   |   |   |   |                    |              |   |   |
| No.  | Root Cause        | Recommendations | Resources  | PIC       | From Date   | To Date     | Dura |   |   | 10 |   |