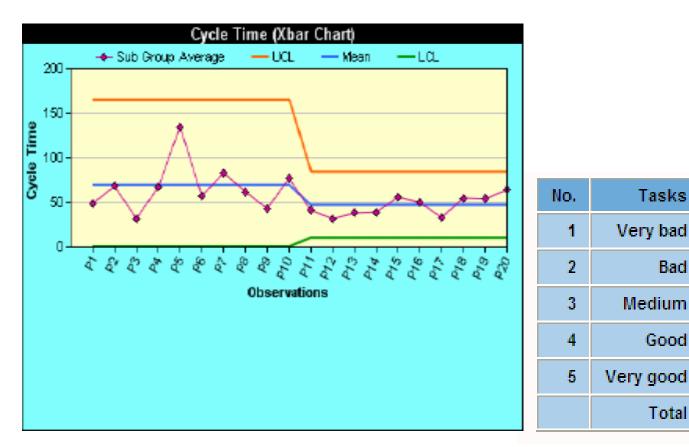

## **Confirm Effectiveness**

#### **Control Chart**

**Tally Sheet** 

Total

Tasks

Bad

Good

Total

5